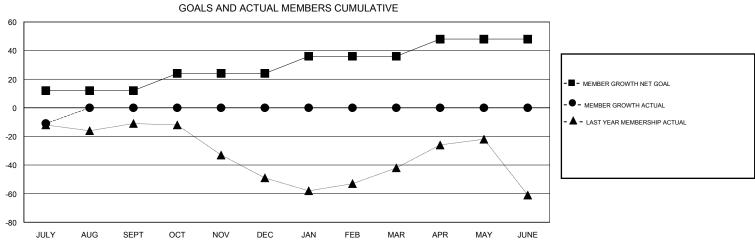

## **LOCATION MASSACHUSETTS** GMT: **GMT CA** Clubs Members RESULTS FOR 2019-2020 RESULTS FOR 2019-2020 NEW CLUB GOAL NEW CLUBS DROPPED CLUBS MEMBER GROWTH NET MEMBER GROWTH DROPPED QUARTER QUARTER GOAL ACTUAL MEMBERS ACTUAL (including transfers) 0 0 0 12 2 12 JULY/AUG/SEPT JULY/AUG/SEPT 0 0 0 12 0 0 OCT/NOV/DEC OCT/NOV/DEC 0 0 12 0 0 JAN/FEB/MAR JAN/FEB/MAR 0 0 0 0 0 APR/MAY/JUNE APR/MAY/JUNE 12